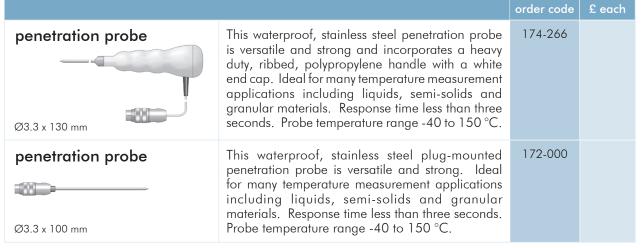

## Waterproof Temperature Probes NTC thermistor probes with lumberg connectors

Please note: the above NTC thermistor probes are suitable for use with the Therma 20 Plus, Therma 22 Plus & 8100 Plus